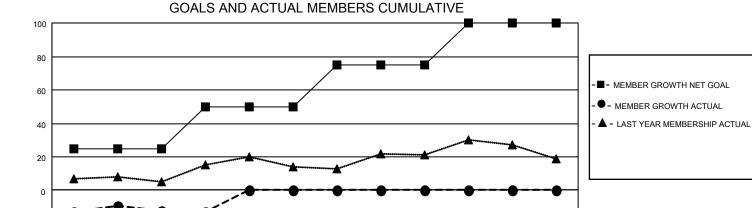

## TION MININESOTA

| JULY/AUG/SEPT     0     0     0     JULY/AUG/SEPT     25     25     32       OCT/NOV/DEC     0     0     0     OCT/NOV/DEC     25     9     8       JAN/FEB/MAR     1     0     0     JAN/FEB/MAR     25     0     0                                                                                                                                                                                   |                       | Club          | os        |               |                       | Men | nbers |                                                    |
|--------------------------------------------------------------------------------------------------------------------------------------------------------------------------------------------------------------------------------------------------------------------------------------------------------------------------------------------------------------------------------------------------------|-----------------------|---------------|-----------|---------------|-----------------------|-----|-------|----------------------------------------------------|
| QUARTER         GOAL         MEMBERS ACTUAL (including transfers)           JULY/AUG/SEPT         0         0         0         JULY/AUG/SEPT         25         25         32           OCT/NOV/DEC         0         0         0         0         OCT/NOV/DEC         25         9         8           JAN/FEB/MAR         1         0         0         JAN/FEB/MAR         25         0         0 | RESULTS FOR 2022-2023 |               |           |               | RESULTS FOR 2022-2023 |     |       |                                                    |
| OCT/NOV/DEC 0 0 0 0 OCT/NOV/DEC 25 9 8  JAN/FEB/MAR 1 0 0 JAN/FEB/MAR 25 0 0                                                                                                                                                                                                                                                                                                                           | QUARTER               | NEW CLUB GOAL | NEW CLUBS | DROPPED CLUBS | QUARTER MEME          |     |       | DROPPED<br>MEMBERS ACTUAL<br>(including transfers) |
| JAN/FEB/MAR 1 0 0 JAN/FEB/MAR 25 0 0                                                                                                                                                                                                                                                                                                                                                                   | JULY/AUG/SEPT         | 0             | 0         | 0             | JULY/AUG/SEPT         | 25  | 25    | 32                                                 |
| JAN/FED/WAR 20 0                                                                                                                                                                                                                                                                                                                                                                                       | OCT/NOV/DEC           | 0             | 0         | 0             | OCT/NOV/DEC           | 25  | 9     | 8                                                  |
| ADD/MAY/HINE 1 0 0 $ADD/MAY/HINE$ 25 0 0                                                                                                                                                                                                                                                                                                                                                               | JAN/FEB/MAR           | 1             | 0         | 0             | JAN/FEB/MAR           | 25  | 0     | 0                                                  |
| ALTUMAT/JOINE -5                                                                                                                                                                                                                                                                                                                                                                                       | APR/MAY/JUNE          | 1             | 0         | 0             | APR/MAY/JUNE          | 25  | 0     | 0                                                  |